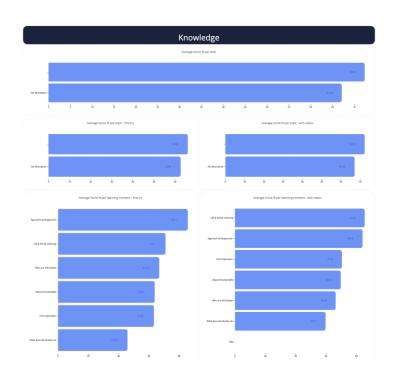

## **Knowledge Gaps**

This part will allow you to see which parts have been well understood and where there might be some knowledge gaps.