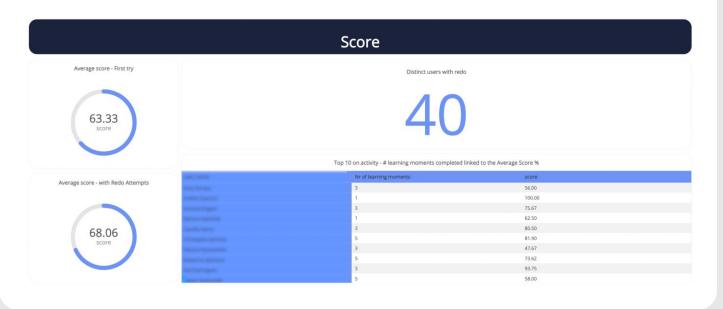

Here you can find the average score and the score after a redo attempt. You can see how many people have done a redo.