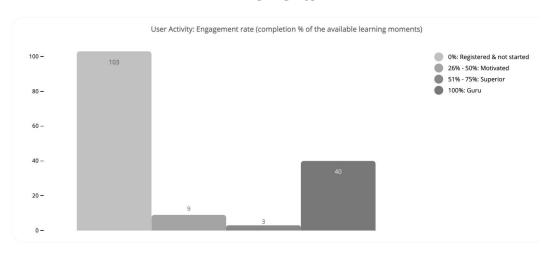

# Engagement rate → % of completion of the available learning moments

0%: Registered & not started
1% - 25%: Beginner
26% - 50%: Motivated
51% - 75%: Superior
100%: Guru

In total We work with 5 different engagement tiers