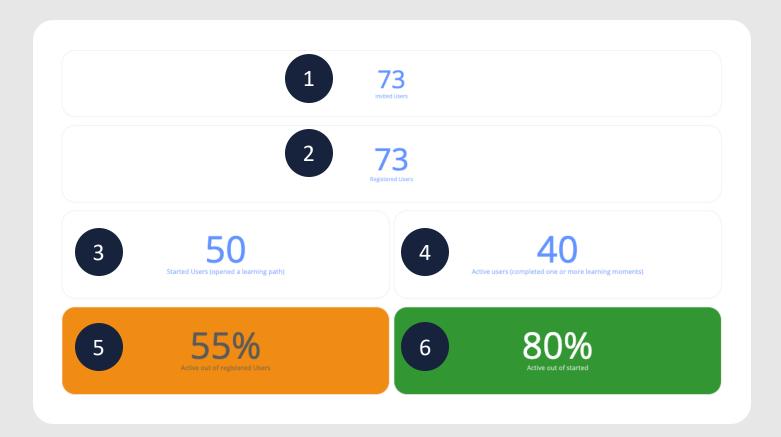

- 1 How many users have been invited.
- 2 How many registered users do you have (on the selected training).
- 3 How many users have started this training (clicked on it).
- How many users are active on this track (have at least completed one or more learning moments).
- 5 % of active users VS Registered Users (Number 4 divided by number 2)
- 6 % of Active users VS Started Users (Number 4 divided by number 3)