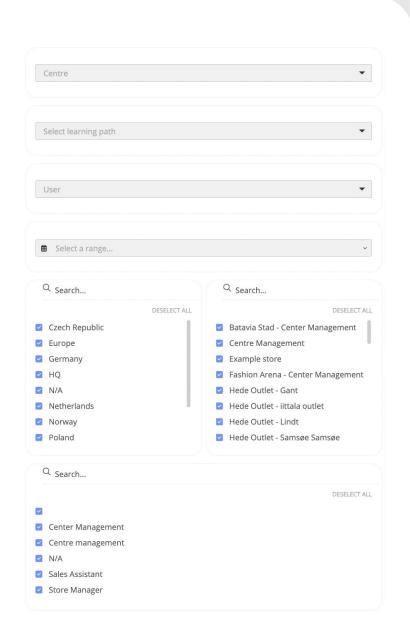

#### **Filters**

- Center
- Learning path (training)
- User
- Date range

You can also select Countries, store or job position.

Attention: Depending on your store and center you will receive the dashboard with filters automatically applied.