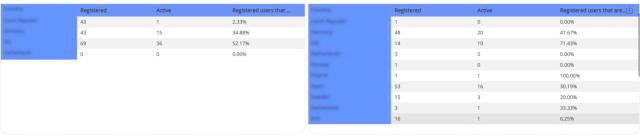

# Here you can see the registered and active users per Learning Path, Country and Store.

| Courtey                                                                                                                                                                                                                                                                                                                                                                                                                                                                                                                                                                                                                                                                                                                                                                                                                                                                                                                                                                                                                                                                                                                                                                                                                                                                                                                                                                                                                                                                                                                                                                                                                                                                                                                                                                                                                                                                                                                                                                                                                                                                                                                       | Registered | Active | Registered users that are active |
|-------------------------------------------------------------------------------------------------------------------------------------------------------------------------------------------------------------------------------------------------------------------------------------------------------------------------------------------------------------------------------------------------------------------------------------------------------------------------------------------------------------------------------------------------------------------------------------------------------------------------------------------------------------------------------------------------------------------------------------------------------------------------------------------------------------------------------------------------------------------------------------------------------------------------------------------------------------------------------------------------------------------------------------------------------------------------------------------------------------------------------------------------------------------------------------------------------------------------------------------------------------------------------------------------------------------------------------------------------------------------------------------------------------------------------------------------------------------------------------------------------------------------------------------------------------------------------------------------------------------------------------------------------------------------------------------------------------------------------------------------------------------------------------------------------------------------------------------------------------------------------------------------------------------------------------------------------------------------------------------------------------------------------------------------------------------------------------------------------------------------------|------------|--------|----------------------------------|
| Court Republic                                                                                                                                                                                                                                                                                                                                                                                                                                                                                                                                                                                                                                                                                                                                                                                                                                                                                                                                                                                                                                                                                                                                                                                                                                                                                                                                                                                                                                                                                                                                                                                                                                                                                                                                                                                                                                                                                                                                                                                                                                                                                                                | 3          | 0      | 0.00%                            |
| Servery                                                                                                                                                                                                                                                                                                                                                                                                                                                                                                                                                                                                                                                                                                                                                                                                                                                                                                                                                                                                                                                                                                                                                                                                                                                                                                                                                                                                                                                                                                                                                                                                                                                                                                                                                                                                                                                                                                                                                                                                                                                                                                                       | 14         | 10     | 71.43%                           |
|                                                                                                                                                                                                                                                                                                                                                                                                                                                                                                                                                                                                                                                                                                                                                                                                                                                                                                                                                                                                                                                                                                                                                                                                                                                                                                                                                                                                                                                                                                                                                                                                                                                                                                                                                                                                                                                                                                                                                                                                                                                                                                                               | 6          | 0      | 0.00%                            |
| Services 6                                                                                                                                                                                                                                                                                                                                                                                                                                                                                                                                                                                                                                                                                                                                                                                                                                                                                                                                                                                                                                                                                                                                                                                                                                                                                                                                                                                                                                                                                                                                                                                                                                                                                                                                                                                                                                                                                                                                                                                                                                                                                                                    | 1          | 0      | 0.00%                            |
|                                                                                                                                                                                                                                                                                                                                                                                                                                                                                                                                                                                                                                                                                                                                                                                                                                                                                                                                                                                                                                                                                                                                                                                                                                                                                                                                                                                                                                                                                                                                                                                                                                                                                                                                                                                                                                                                                                                                                                                                                                                                                                                               | 3          | 1      | 33.33%                           |
|                                                                                                                                                                                                                                                                                                                                                                                                                                                                                                                                                                                                                                                                                                                                                                                                                                                                                                                                                                                                                                                                                                                                                                                                                                                                                                                                                                                                                                                                                                                                                                                                                                                                                                                                                                                                                                                                                                                                                                                                                                                                                                                               | 3          | 0      | 0.00%                            |
| Transition of the Contract of | 3          | 0      | 0.00%                            |
|                                                                                                                                                                                                                                                                                                                                                                                                                                                                                                                                                                                                                                                                                                                                                                                                                                                                                                                                                                                                                                                                                                                                                                                                                                                                                                                                                                                                                                                                                                                                                                                                                                                                                                                                                                                                                                                                                                                                                                                                                                                                                                                               | 3          | 1      | 33.33%                           |
| See                                                                                                                                                                                                                                                                                                                                                                                                                                                                                                                                                                                                                                                                                                                                                                                                                                                                                                                                                                                                                                                                                                                                                                                                                                                                                                                                                                                                                                                                                                                                                                                                                                                                                                                                                                                                                                                                                                                                                                                                                                                                                       | 3          | 1      | 33.33%                           |
| Sections                                                                                                                                                                                                                                                                                                                                                                                                                                                                                                                                                                                                                                                                                                                                                                                                                                                                                                                                                                                                                                                                                                                                                                                                                                                                                                                                                                                                                                                                                                                                                                                                                                                                                                                                                                                                                                                                                                                                                                                                                                                                                                                      | 3          | 1      | 33.33%                           |
| NA.                                                                                                                                                                                                                                                                                                                                                                                                                                                                                                                                                                                                                                                                                                                                                                                                                                                                                                                                                                                                                                                                                                                                                                                                                                                                                                                                                                                                                                                                                                                                                                                                                                                                                                                                                                                                                                                                                                                                                                                                                                                                                                                           | 3          | 2      | 66.67%                           |
|                                                                                                                                                                                                                                                                                                                                                                                                                                                                                                                                                                                                                                                                                                                                                                                                                                                                                                                                                                                                                                                                                                                                                                                                                                                                                                                                                                                                                                                                                                                                                                                                                                                                                                                                                                                                                                                                                                                                                                                                                                                                                                                               |            |        |                                  |