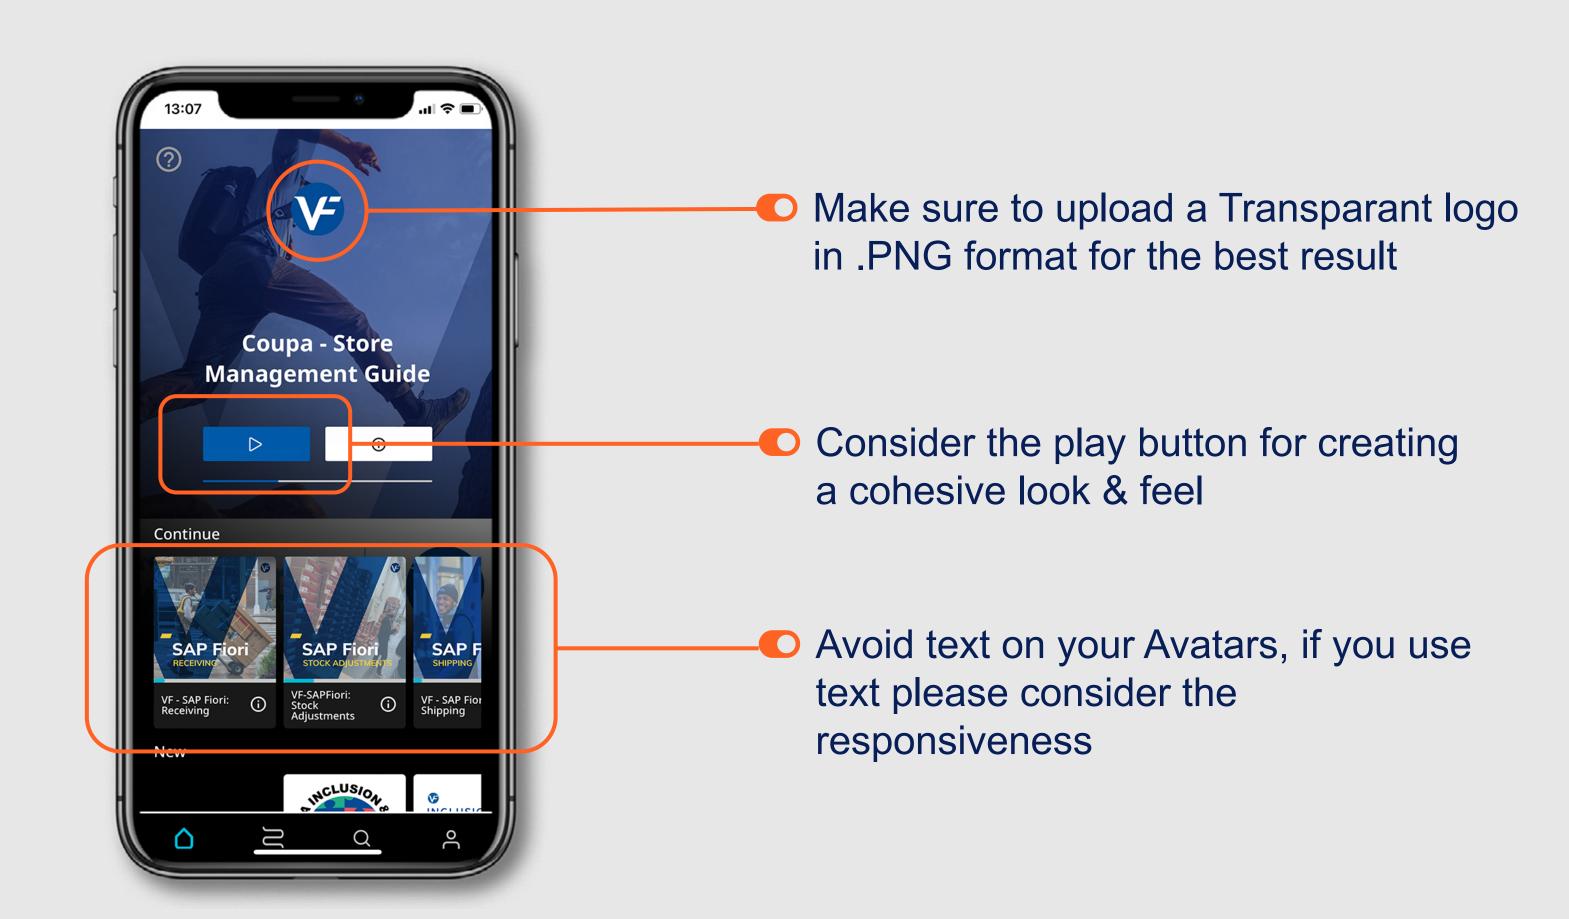

# Branding Best Practices



#### Stay connected during the event













Chat General chatbox Q&A
Ask your
questions
here

People
See who
else is in
this session

Messages
Privately
message other
attendees

Receive
The
recording
and PDF

Respond To our survey



## Today's agenda



Branding your Skillflix homepage

Do's & Dont's in practice

Resources



#### What impact's your branding

Skillflix homepage (Avatar + color button)

Splashscreen



Color of your track and background



# Images inside your learning moment





#### Skillflix & Avatars



#### Skillflix & Avatars



## Splashscreen





## Splashscreen





# Learning path color & background









### The branding pack



- Save time
- Involve your communication or marketing department
- Have the basics ready

#### branding pack executions





#### branding pack executions





# Branding your Learning Moment









- Use the text editor
- Make sure the branding does not distract from the content (no overkill)
- Create a consistent look& feel with your images
- Respect image sizing when you can

































#### Let us give you some closure...











#### Let's SHARE!



#### **LOUNGE**

We send you back to the lounge with networking tables



#### **TABLE**

You received the number of your table in the private chat



#### **PRIVATE**

The d