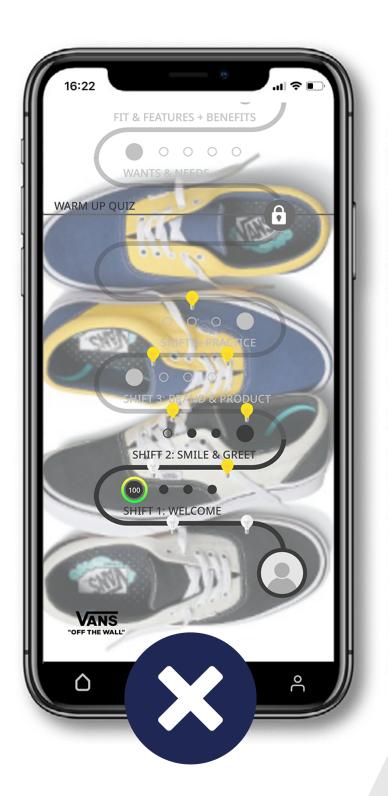

# Branding Best Practices



#### Stay connected during the event













Chat General chatbox Q&A
Ask your
questions
here

People
See who
else is in
this session

Messages
Privately
message other
attendees

Receive
The
recording
and PDF

Respond To our survey



## Today's agenda



Branding your Skillflix homepage

Do's & Dont's in practice

Resources



#### What impact's your branding

Skillflix homepage (Avatar + color button)

Splashscreen



Color of your track and background



# Images inside your learning moment





#### Skillflix & Avatars



#### Skillflix & Avatars



## Splashscreen





## Splashscreen





# Learning path color & background









### The branding pack



- Save time
- Involve your communication or marketing department
- Have the basics ready

#### branding pack executions





#### branding pack executions





# Branding your Learning Moment









- Use the text editor
- Make sure the branding does not distract from the content (no overkill)
- Create a consistent look& feel with your images
- Respect image sizing when you can

































#### Let us give you some closure...











#### Let's SHARE!



#### **LOUNGE**

We send you back to the lounge with networking tables



#### **TABLE**

You received the number of your table in the private chat



#### **PRIVATE**

The discussions in the tables will not be recorded



#### SHARE

Join the table and start SHARING





#### Resour