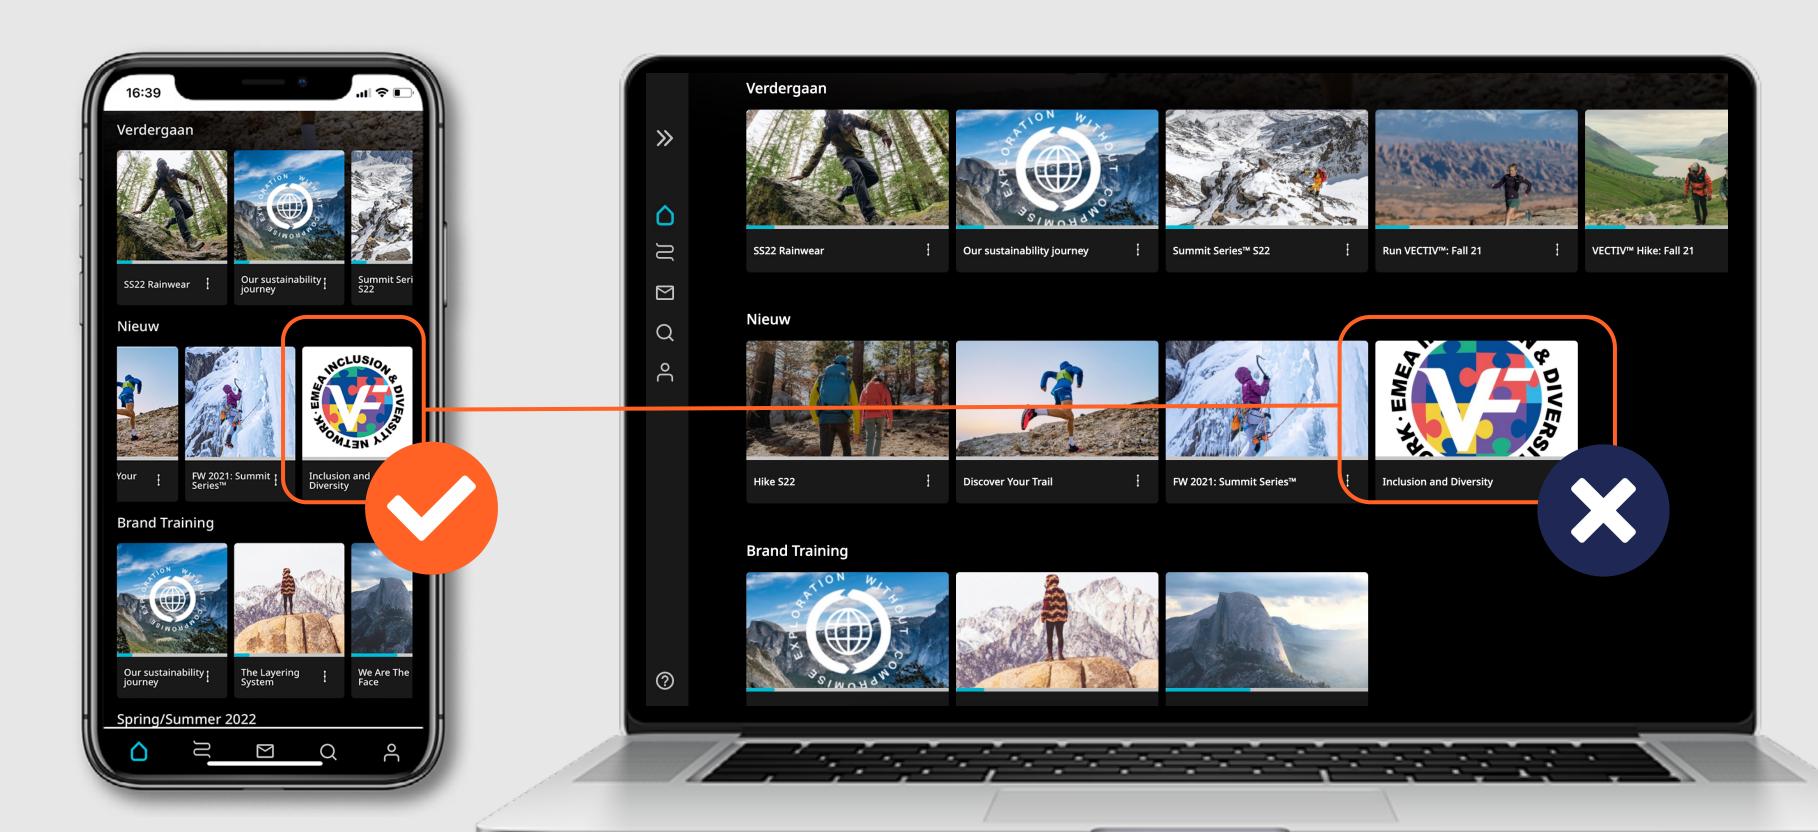

# Branding Best Practices



#### Stay connected during the event













Chat General chatbox Q&A
Ask your
questions
here

People
See who
else is in
this session

Messages
Privately
message other
attendees

Receive
The
recording
and PDF

Respond To our survey



## Today's agenda



Branding your Skillflix homepage

Do's & Dont's in practice

Resources



#### What impact's your branding

Skillflix homepage (Avatar + color button)

Splashscreen



Color of your track and background



# Images inside your learning moment





#### Skillflix & Avatars



#### Skillflix & Avatars



## Splashscreen





## Splashscreen





# Learning path color & background









### The branding pack



- Save time
- Involve your communication or marketing department
- Have the basics ready

#### branding pack executions





#### branding pack executions





# Branding your Learning Moment









- Use the text editor
- Make sure the branding does not distract from the content (no overkill)
- Create a consistent look& feel with your images
- Respect image sizing when you can

































#### Let us give you some closure...











#### Let's SHARE!



#### **LOUNGE**

We send you back to the lounge with networking tables



#### **TABLE**

You received the number of your table in the private chat



#### **PRIVATE**

The discussions in the tables wil